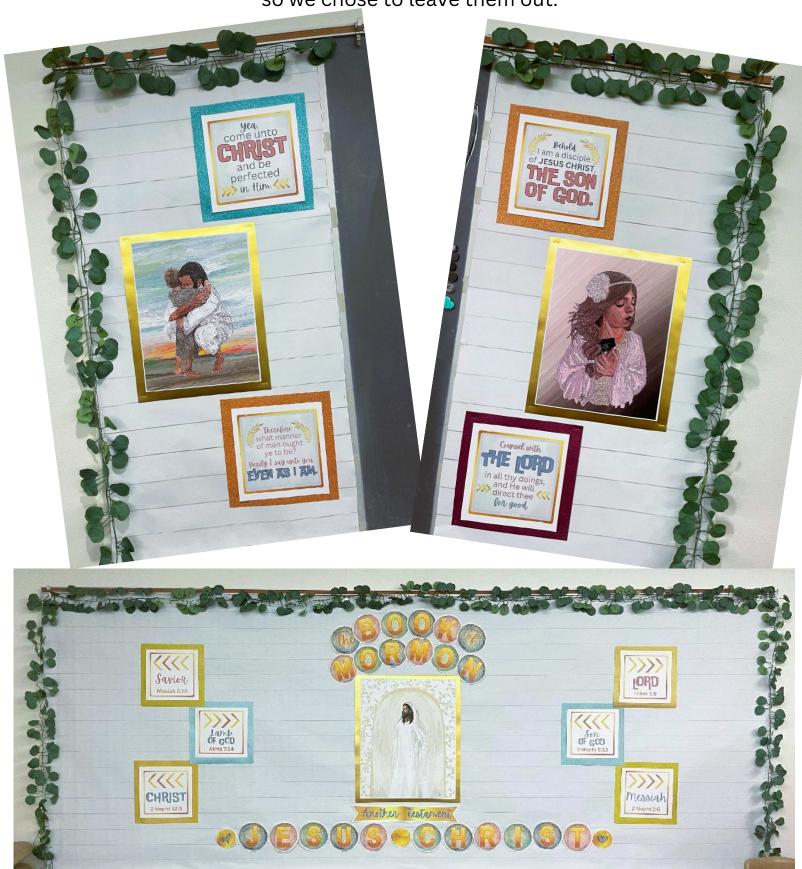

Here is how we used these pieces. You can arrange them around any pictures of Jesus Christ that you have. There are also extra filler pieces you can print up if you'd like. We felt like they detracted from the main focus of our display though, so we chose to leave them out.